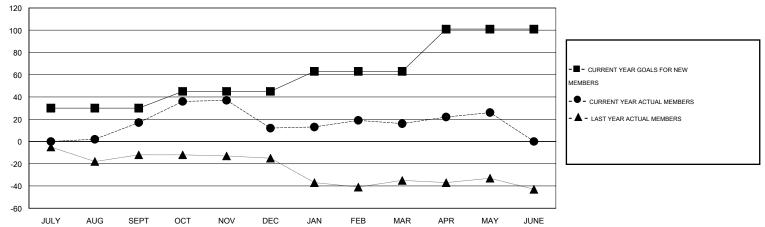

## **LOCATION MICHIGAN**

 $\mathsf{GMT}\;\mathsf{CA}\;1$ 

|               |                  | Clubs               |                            |                             |                       |                    | Members                          |                              |                             |
|---------------|------------------|---------------------|----------------------------|-----------------------------|-----------------------|--------------------|----------------------------------|------------------------------|-----------------------------|
|               | RESU             | LTS FOR 2013-2014   |                            |                             | RESULTS FOR 2013-2014 |                    |                                  |                              |                             |
| QUARTER       | NEW CLUB<br>GOAL | ACTUAL NEW<br>CLUBS | ACTUAL<br>DROPPED<br>CLUBS | ACTUAL NET<br>GAIN/<br>LOSS | QUARTER               | NEW MEMBER<br>GOAL | ACTUAL TOTAL<br>MEMBERS<br>ADDED | ACTUAL<br>DROPPED<br>MEMBERS | ACTUAL NET<br>GAIN/<br>LOSS |
| JULY/AUG/SEPT | 1                | 0                   | 0                          | 0                           | JULY/AUG/SEPT         | 30                 | 30                               | 13                           | 17                          |
| OCT/NOV/DEC   | 0                | 0                   | 1                          | -1                          | OCT/NOV/DEC           | 15                 | 34                               | 39                           | -5                          |
| JAN/FEB/MAR   | 0                | 0                   | 0                          | 0                           | JAN/FEB/MAR           | 18                 | 17                               | 13                           | 4                           |
| APR/MAY/JUNE  | 1                | 0                   | 0                          | 0                           | APR/MAY/JUNE          | 38                 | 15                               | 5                            | 10                          |